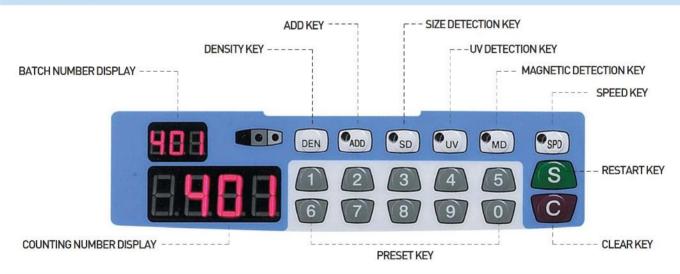

------------------|------------------------------------|
| Weight                 | Approx. 5.3Kg                      |
| Size of countable note | 50mm x 100mm ~100mm x 181mm        |
|                        | Thickness: 0.06mm~0.12mm           |
| Counting speed         | Three Selectable speeds.           |
|                        | 800, 1,000 , 1,200 notes/min       |
| Feed system            | Roller friction type               |
| Hopper capacity        | 300 sheets(Optional 500sheets)     |
| Stacker capacity       | 200 sheets                         |
| power source           | Free Voltage (AC 86V~264V,50/60Hz) |
| Power consumption      | 40W                                |

\* We reserve the rights to change specifications and design without notice

#### **DISPLAY PANNEL**



## **DUST COLLECTOR**