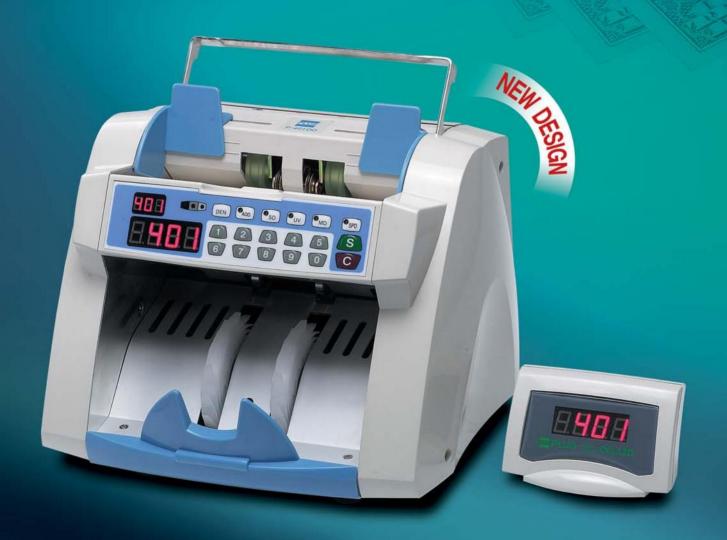

# **BANK NOTE COUNTER**

P-401

## **FEATURES**

- Built -in carring handle for easy transport.
- Operator variable presetting from 1 to 999.
- ADD function Available for accumulating the numbers of counted notes.
- Stops and sounds alarm for the possible errors (Double, Short, Chain, Half...)
- Enhanced self diagnostics.
- Optional remote Customer display.
- Ultra-Violet and Magnetic counterfeit detection. (OPTION)
- Size Detection for both length and width direction. (OPTION)
- Optional hopper guider to increase the hopper capacity up to 500 sheets.