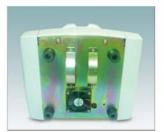

----------------------------|
| Weight                 | Approx. 5.3Kg                      |
| Size of countable note | 50mm x 100mm ~100mm x 181mm        |
|                        | Thickness: 0.06mm~0.12mm           |
| Counting speed         | Three Selectable speeds.           |
|                        | 800, 1,000 , 1,200 notes/min       |
| Feed system            | Roller friction type               |
| Hopper capacity        | 300 sheets(Optional 500sheets)     |
| Stacker capacity       | 200 sheets                         |
| power source           | Free Voltage (AC 86V~264V,50/60Hz) |
| Power consumption      | 40W                                |

\* We reserve the rights to change specifications and design without notice

#### **DISPLAY PANNEL**



## **DUST COLLECTOR**