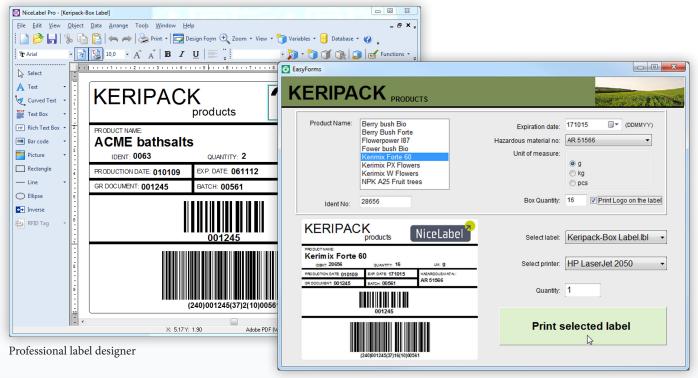

### The most powerful designer now with EasyForms™

EasyForms printing program

#### EasyForms gives you simple error-free printing

EasyForms give your operator simple label printing, all **within one form**. This reduces dataentry errors, label misprints and duplicate serial numbers associated with printing from multiple dialogue boxes or label design programs.